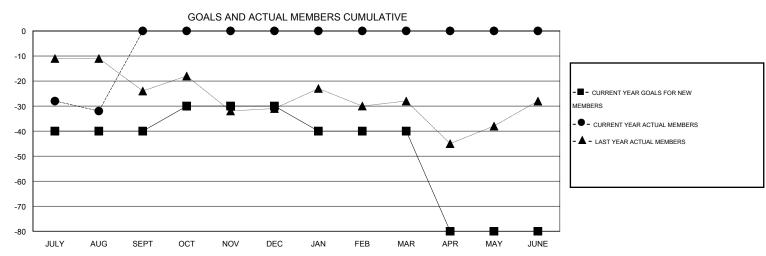

## LOCATION MARYLAND

GMT CA 1

|               |                  | Clubs               |                            |                             | Members               |                    |                                  |                              |                             |  |
|---------------|------------------|---------------------|----------------------------|-----------------------------|-----------------------|--------------------|----------------------------------|------------------------------|-----------------------------|--|
|               | RESU             | LTS FOR 2014-2015   |                            |                             | RESULTS FOR 2014-2015 |                    |                                  |                              |                             |  |
| QUARTER       | NEW CLUB<br>GOAL | ACTUAL NEW<br>CLUBS | ACTUAL<br>DROPPED<br>CLUBS | ACTUAL NET<br>GAIN/<br>LOSS | QUARTER               | NEW MEMBER<br>GOAL | ACTUAL TOTAL<br>MEMBERS<br>ADDED | ACTUAL<br>DROPPED<br>MEMBERS | ACTUAL NET<br>GAIN/<br>LOSS |  |
| JULY/AUG/SEPT | 0                | 0                   | 0                          | 0                           | JULY/AUG/SEPT         | -40                | 25                               | 57                           | -32                         |  |
| OCT/NOV/DEC   | 1                | 0                   | 0                          | 0                           | OCT/NOV/DEC           | 10                 | 0                                | 0                            | 0                           |  |
| JAN/FEB/MAR   | 0                | 0                   | 0                          | 0                           | JAN/FEB/MAR           | -10                | 0                                | 0                            | 0                           |  |
| APR/MAY/JUNE  | 0                | 0                   | 0                          | 0                           | APR/MAY/JUNE          | -40                | 0                                | 0                            | 0                           |  |